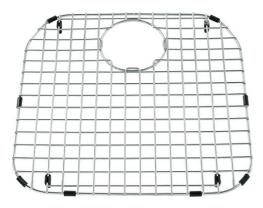

## STAINLESS STEEL BOTTOM GRID FOR KINDRED SINK 16.88-IN X 16.19-IN, BG30S

Sink Bottom Grid Stainless Steel | 112.0055.435

FAMILY: Accessories | SERIES: Sink Accessory | MODEL: Sink Bottom Grid | FINISH: Stainless Steel

Make your kitchen sink the high-functioning hub you require with accessories made to work and made to last. Compatible with select Kindred stainless steel sinks, this custom fit sink grid protects the surface of your sink from scratches and provides additional workspace for food preparation.

- Designed for guick clean-up, dishwasher safe, warp and rust resistant
- · Rubber feet and bumpers protect the sink and other surfaces from scratches and slippage
- · Modern and practical in craftsmanship, perfect for complementing any kitchen style
- Overall Dimension: 16.19-in left-to-right x 16.88-in front-to-back